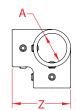

## RAIL CORNER, 3-WAY 90 DEGREE 316 STAINLESS STEEL

| ITEM       | <b>A</b><br>(size) | <b>X</b><br>(height) | <b>Y</b><br>(length) | <b>Z</b><br>(width) | WT<br>(lb) | PACKAGING<br>TYPE | EACH<br>(qty) | INNER<br>(qty) | CARTON<br>(qty) | UPC          |
|------------|--------------------|----------------------|----------------------|---------------------|------------|-------------------|---------------|----------------|-----------------|--------------|
| S3666-0000 | 7/8"               | 2.17"                | 2.17"                | 2.17"               | 0.43       | POLYBAG           | 1             | 1              | 50              | 791506056867 |
| S3666-0001 | 1"                 | 2.28"                | 2.28"                | 2.28"               | 0.55       | POLYBAG           | 1             | 1              | 50              | 791506056874 |