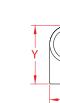

## RAIL CORNER, 3-WAY 90 DEGREE 316 STAINLESS STEEL

| ITEM       | <b>A</b><br>(size) | <b>X</b><br>(height) | <b>Y</b><br>(length) | <b>Z</b><br>(width) | WT<br>(lb) | PACKAGING<br>TYPE | EACH<br>(qty) | INNER<br>(qty) | CARTON<br>(qty) | UPC          |
|------------|--------------------|----------------------|----------------------|---------------------|------------|-------------------|---------------|----------------|-----------------|--------------|
| S3666-0000 | 7/8"               | 2.17"                | 2.17"                | 2.17"               | 0.43       | POLYBAG           | 1             | 1              | 50              | 791506056867 |
| S3666-0001 | 1"                 | 2.28"                | 2.28"                | 2.28"               | 0.55       | POLYBAG           | 1             | 1              | 50              | 791506056874 |